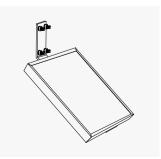

### **Components and Parts**

| Diagram | Component     | Material | Surface Treatment | Quantity | Dimensions                                          |
|---------|---------------|----------|-------------------|----------|-----------------------------------------------------|
| 1-1     | Fixed Bracket | 5052AI   | N/A               | 1        | A=385mm[15.16in.],B=123mm[4.84in.], C=77mm[3.03in.] |
| 1-2     | Module Bolt   | AISI304  | N/A               | 2        | M6X16mm[0.63in.]                                    |

## **Mounting Diagram**