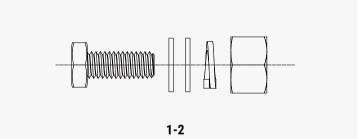

### **Components and Parts**

| Diagram | Component     | Material | Surface Treatment | Quantity | Dimensions                                          |
|---------|---------------|----------|-------------------|----------|-----------------------------------------------------|
| 1-1     | Fixed Bracket | 5052AI   | N/A               | 1        | A=385mm[15.16in.],B=123mm[4.84in.], C=77mm[3.03in.] |
| 1-2     | Module Bolt   | AISI304  | N/A               | 2        | M6X16mm[0.63in.]                                    |