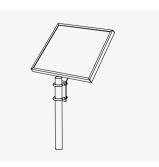

# **SLB-0121**

#### Side of Pole/Wall Mount Bracket (For use with Solarland® SLP003-SLP020 Panels)

The Solarnd® SLB-0121 "L" style mounting bracket is designed to be used with the Solarland® SLP Series panels ranging in size from 3W – 20W. It is favored in the gate industry, for easy of installation in gate openers, and can be securely mounted to any wall surface.

## **Mounting Diagram**