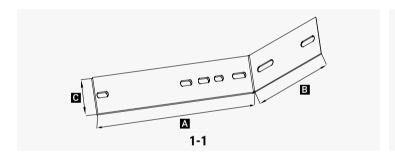

### **Components and Parts**

| Diagram | Component     | Material | Surface Treatment | Quantity | Dimensions                                          |
|---------|---------------|----------|-------------------|----------|-----------------------------------------------------|
| 1-1     | Fixed Bracket | 5052AI   | N/A               | 1        | A=385mm[15.16in.],B=123mm[4.84in.], C=77mm[3.03in.] |
| 1-2     | Module Bolt   | AISI304  | N/A               | 2        | M6X16mm[0.63in.]                                    |