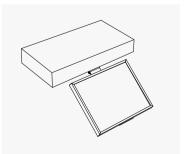

### **Components and Parts**

| Diagram | Component     | Material | Surface Treatment | Quantity | Dimensions                                          |
|---------|---------------|----------|-------------------|----------|-----------------------------------------------------|
| 1-1     | Fixed Bracket | 5052AI   | N/A               | 1        | A=385mm[15.16in.],B=123mm[4.84in.], C=77mm[3.03in.] |
| 1-2     | Module Bolt   | AISI304  | N/A               | 2        | M6X16mm[0.63in.]                                    |

## **Mounting Diagram**