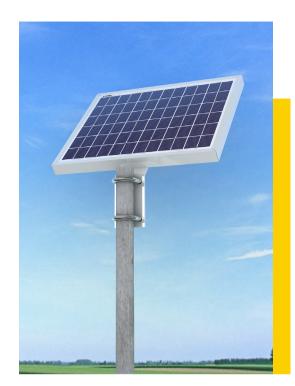

#### Side of Pole/Wall Mount Bracket (For use with Solarland® SLP003-SLP020 Panels)

The Solarnd® SLB-0121 "L" style mounting bracket is designed to be used with the Solarland® SLP Series panels ranging in size from 3W – 20W. It is favored in the gate industry, for easy of installation in gate openers, and can be securely mounted to any wall surface.