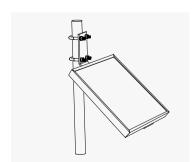

|
| Warranty          | 5 Years                                                                                                         |  |



### **Components and Parts**





| Diagram | Component     | Material | Surface Treatment | Quantity | Dimensions                                          |
|---------|---------------|----------|-------------------|----------|-----------------------------------------------------|
| 1-1     | Fixed Bracket | 5052AI   | N/A               | 1        | A=385mm[15.16in.],B=123mm[4.84in.], C=77mm[3.03in.] |
| 1-2     | Module Bolt   | AISI304  | N/A               | 2        | M6X16mm[0.63in.]                                    |

<sup>\*</sup>Note: Designed to use with SLUB-0007 U bolts (1-3/4" pole). U bolts sold separately.

## **Mounting Diagram**